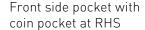

## **FEATURES**

- Dark denim in traditional straight leg cut
- 5 Pockets jean with coin pocket at RHS
- Knee darts
- Twin back patch pockets with detail stitching & seam
- Contrast tan colour twin needle stitching on side seams rises and pockets for extra reinforcement