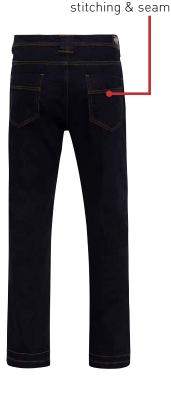

## **BOOMERANG**SAFETY WEAR RANGE

Dark denim stretch jean in traditional straight leg cut

## **FEATURES**

- Dark denim in traditional straight leg cut
- 5 Pockets jean with coin pocket at RHS
- Knee darts
- Twin back patch pockets with detail stitching & seam
- Contrast tan colour twin needle stitching on side seams rises and pockets for extra reinforcement