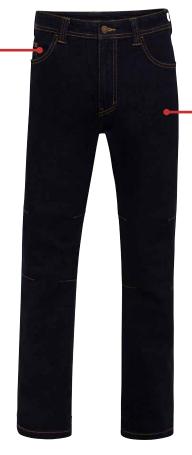

## **MENS COTTON STRETCH JEANS**

CW0003317 | SIZES 82R - 112R, 87S - 132S 13.05oz | 98% COTTON, 2% ELASTANE DENIM

## **FEATURES**

- Dark denim in traditional straight leg cut
- 5 Pockets jean with coin pocket at RHS
- Knee darts
- Twin back patch pockets with detail stitching & seam
- Contrast tan colour twin needle stitching on side seams rises and pockets for extra reinforcement