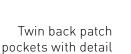

## **FEATURES**

- Dark denim in traditional straight leg cut
- 5 Pockets jean with coin pocket at RHS
- Knee darts
- Twin back patch pockets with detail stitching & seam
- Contrast tan colour twin needle stitching on side seams rises and pockets for extra reinforcement